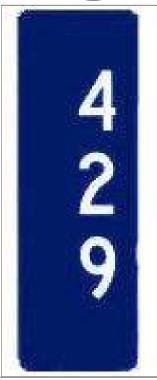

## **Blue Reflective Address Signs**

- Meets Town of Batesburg-Leesville as well as Lexington and Saluda County ordinances regarding address numbers for homes and businesses.
- Available with 3" (residential) and 4" (commercial) numbers.
- Sign is 18" x 6".
- Sign can be purchased alone or mounted on 2x4 or 4x4 post.
  - \* 2x4 is approximately 2' long and is suitable for mounting to existing mailbox or 4x4 post.
  - \* 4x4 is approximately 4' long and is suitable for installing in ground with approximately 3' above ground.

| <b>Contact Information</b> | Pricing and Options                                   |
|----------------------------|-------------------------------------------------------|
| Name:                      | (Circle your selection)                               |
| Address:                   | • Sign \$15                                           |
| Phone:                     | • Mounted on 2x4 \$18                                 |
|                            | • Mounted on 2x4 and installed \$20                   |
| Address Number For Sign    | • Mounted on 4x4 \$20                                 |
| Numbers are vertical       | <ul> <li>Mounted on 4x4 and installed \$25</li> </ul> |
| (as shown above) unless    | <ul> <li>Mounted on 4x4 and installed \$25</li> </ul> |
| requested horizontal.      | Amount Due: \$                                        |
|                            | Checks payable to BLFD                                |